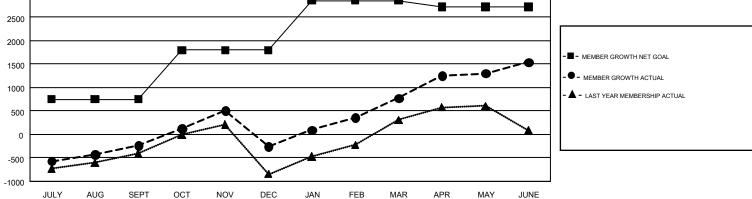

## GMT Constitutional Area 6, Group E

VASUDEV VALAWALKAR

REPORT DOES NOT INCLUDE CLUBS IN UNDISTRICTED AREAS.

| Clubs                 |               |           |               | Members               |                           |                         |                                                    |
|-----------------------|---------------|-----------|---------------|-----------------------|---------------------------|-------------------------|----------------------------------------------------|
| RESULTS FOR 2017-2018 |               |           |               | RESULTS FOR 2017-2018 |                           |                         |                                                    |
| QUARTER               | NEW CLUB GOAL | NEW CLUBS | DROPPED CLUBS | QUARTER               | MEMBER GROWTH NET<br>GOAL | MEMBER GROWTH<br>ACTUAL | DROPPED<br>MEMBERS ACTUAL<br>(including transfers) |
| JULY/AUG/SEPT         | 49            | 12        | 2             | JULY/AUG/SEPT         | 750                       | 1,346                   | 1,443                                              |
| OCT/NOV/DEC           | 36            | 32        | 32            | OCT/NOV/DEC           | 1,050                     | 1,577                   | 1,545                                              |
| JAN/FEB/MAR           | 33            | 22        | 6             | JAN/FEB/MAR           | 1,060                     | 1,842                   | 516                                                |
| APR/MAY/JUNE          | 12            | 23        | 12            | APR/MAY/JUNE          | -140                      | 3,907                   | 2,889                                              |

## GOALS AND ACTUAL NEW CLUBS CUMULATIVE

GOALS AND ACTUAL MEMBERS CUMULATIVE

| DROPPED CLUBS: 52  DROPPED MEMBERS                         |       | 888 CLUBS OF 1,097 ADDED 1 OR<br>MORE NEW MEMBERS | GENDER DISTE<br>MALE<br>FEMALE  | 25,717 (77.42%)<br>7,499 (22.58%) |   |
|------------------------------------------------------------|-------|---------------------------------------------------|---------------------------------|-----------------------------------|---|
| DECEASED                                                   | 162   |                                                   | TOTAL FAMILY UNIT MEMBERS       |                                   | 0 |
| CLUB CANCELLED         1,096           OTHER         5,134 |       | CLICK HERE FOR CUMULATIVE MEMBERSHIP DATA         |                                 |                                   |   |
|                                                            |       |                                                   | FAMILY MEMBERS PAYING HALF DUES |                                   | 0 |
| TOTAL                                                      | 6,392 |                                                   |                                 |                                   |   |