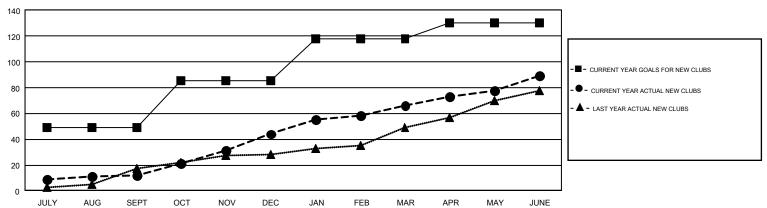

## GMT Constitutional Area 6, Group E

VASUDEV VALAWALKAR

REPORT DOES NOT INCLUDE CLUBS IN UNDISTRICTED AREAS.

| Clubs                 |               |           |               | Members               |                           |                         |                                                    |
|-----------------------|---------------|-----------|---------------|-----------------------|---------------------------|-------------------------|----------------------------------------------------|
| RESULTS FOR 2017-2018 |               |           |               | RESULTS FOR 2017-2018 |                           |                         |                                                    |
| QUARTER               | NEW CLUB GOAL | NEW CLUBS | DROPPED CLUBS | QUARTER               | MEMBER GROWTH NET<br>GOAL | MEMBER GROWTH<br>ACTUAL | DROPPED<br>MEMBERS ACTUAL<br>(including transfers) |
| JULY/AUG/SEPT         | 49            | 12        | 2             | JULY/AUG/SEPT         | 750                       | 1,346                   | 1,443                                              |
| OCT/NOV/DEC           | 36            | 32        | 32            | OCT/NOV/DEC           | 1,050                     | 1,577                   | 1,545                                              |
| JAN/FEB/MAR           | 33            | 22        | 6             | JAN/FEB/MAR           | 1,060                     | 1,842                   | 516                                                |
| APR/MAY/JUNE          | 12            | 23        | 12            | APR/MAY/JUNE          | -140                      | 3,907                   | 2,889                                              |

## GOALS AND ACTUAL NEW CLUBS CUMULATIVE

GOALS AND ACTUAL MEMBERS CUMULATIVE

| DROPPED CLUBS: 52  DROPPED MEMBERS                         |       | 888 CLUBS OF 1,097 ADDED 1 OR<br>MORE NEW MEMBERS | GENDER DISTE<br>MALE<br>FEMALE  | 25,717 (77.42%)<br>7,499 (22.58%) |   |
|------------------------------------------------------------|-------|---------------------------------------------------|---------------------------------|-----------------------------------|---|
| DECEASED                                                   | 162   |                                                   | TOTAL FAMILY UNIT MEMBERS       |                                   | 0 |
| CLUB CANCELLED         1,096           OTHER         5,134 |       | CLICK HERE FOR CUMULATIVE MEMBERSHIP DATA         |                                 |                                   |   |
|                                                            |       |                                                   | FAMILY MEMBERS PAYING HALF DUES |                                   | 0 |
| TOTAL                                                      | 6,392 |                                                   |                                 |                                   |   |